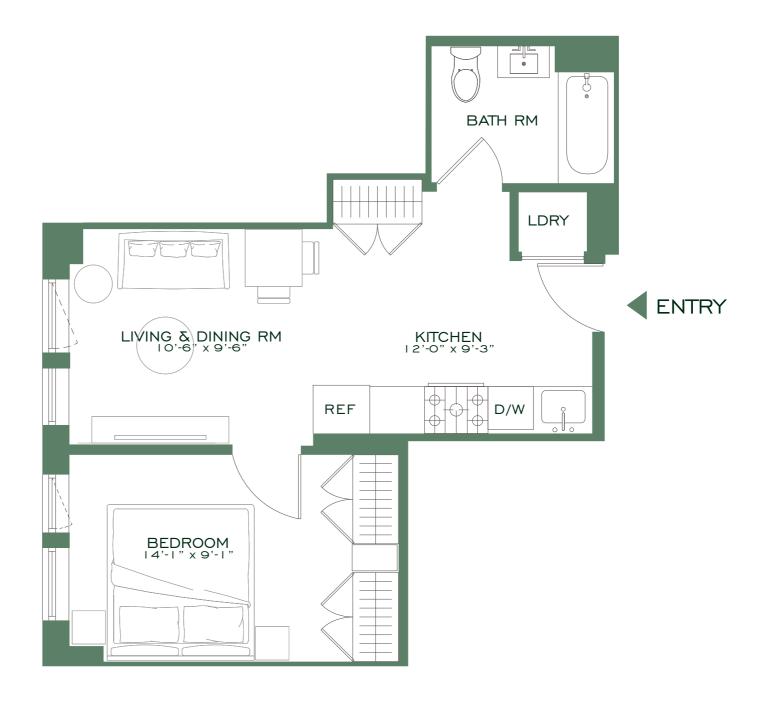

The complete offering terms are in an offering plan available from the Sponsor. File No. CD22-0247. The artist representations and interior decorations, finishes, appliances and furnishings are provided for illustrative purposes only. Sponsor makes no representations or warranties except as set forth in the Offering Plan. Sponsor reserves the right to substitute materials, appliances, equipment, fixtures and other construction and design details specified herein with similar materials, appliances, equipment and/or fixtures of substantially equal or better quality. All dimensions are approximate and subject to normal construction variances and tolerances. Square footage exceeds the usable floor area. Sponsor reserves the right to make changes in accordance with the terms of the Offering Plan. Plans and dimensions may contain minor variations from floor to floor. The use of any designations, labels or nomenclature is for marketing purposes only and does not obligate Sponsor to deliver such areas or rooms designed or fitted out in the manner depicted or implied in this advertising. Sponsor: Quality Building Enterprise LLC, 4918 3rd Avenue, Brooklyn, NY 11220. Equal Housing Opportunity.