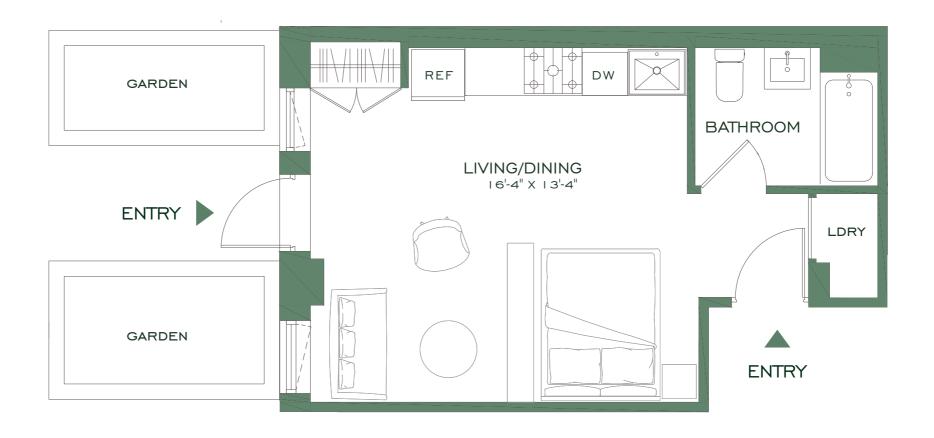

## **RESIDENCE**

STUDIO

I BATHROOM

INT AREA: 393 SQ FT

EXT AREA: 160 SQ FT

The complete offering terms are in an offering plan available from the Sponsor. File No. CD22-0247. The artist representations and interior decorations, finishes, appliances and furnishings are provided for illustrative purposes only. Sponsor makes no representations or warranties except as set forth in the Offering Plan. Sponsor reserves the right to substitute materials, appliances, equipment, fixtures and other construction and design details specified herein with similar materials, appliances, equipment and/or fixtures of substantially equal or better quality. All dimensions are approximate and subject to normal construction variances and tolerances. Square footage exceeds the usable floor area. Sponsor reserves the right to make changes in accordance with the terms of the Offering Plan. Plans and dimensions may contain minor variations from floor to floor. The use of any designations, labels or nomenclature is for marketing purposes only and does not obligate Sponsor to deliver such areas or rooms designed or fitted out in the manner depicted or implied in this advertising. Sponsor: Quality Building Enterprise LLC, 4918 3rd Avenue, Brooklyn, NY 11220. Equal Housing Opportunity.