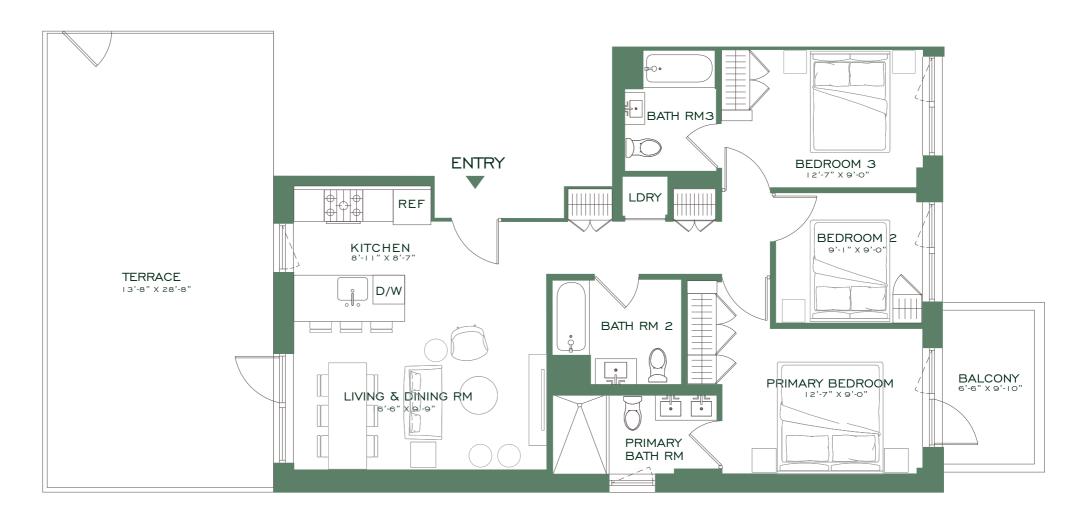

**RESIDENCE** 

302

3 BEDROOMS

3 BATHROOMS

INT AREA: 1057 SQ FT

EXT AREA: 523 SQ FT

The complete offering terms are in an offering plan available from the Sponsor. File No. CD22-0247. The artist representations and interior decorations, finishes, appliances and furnishings are provided for illustrative purposes only. Sponsor makes no representations or warranties except as set forth in the Offering Plan. Sponsor reserves the right to substitute materials, appliances, equipment, fixtures and other construction and design details specified herein with similar materials, appliances, equipment and/or fixtures of substantially equal or better quality. All dimensions are approximate and subject to normal construction variances and tolerances. Square footage exceeds the usable floor area. Sponsor reserves the right to make changes in accordance with the terms of the Offering Plan. Plans and dimensions may contain minor variations from floor to floor. The use of any designations, labels or nomenclature is for marketing purposes only and does not obligate Sponsor to deliver such areas or rooms designed or fitted out in the manner depicted or implied in this advertising. Sponsor: Quality Building Enterprise LLC, 4918 3rd Avenue, Brooklyn, NY 11220. Equal Housing Opportunity.