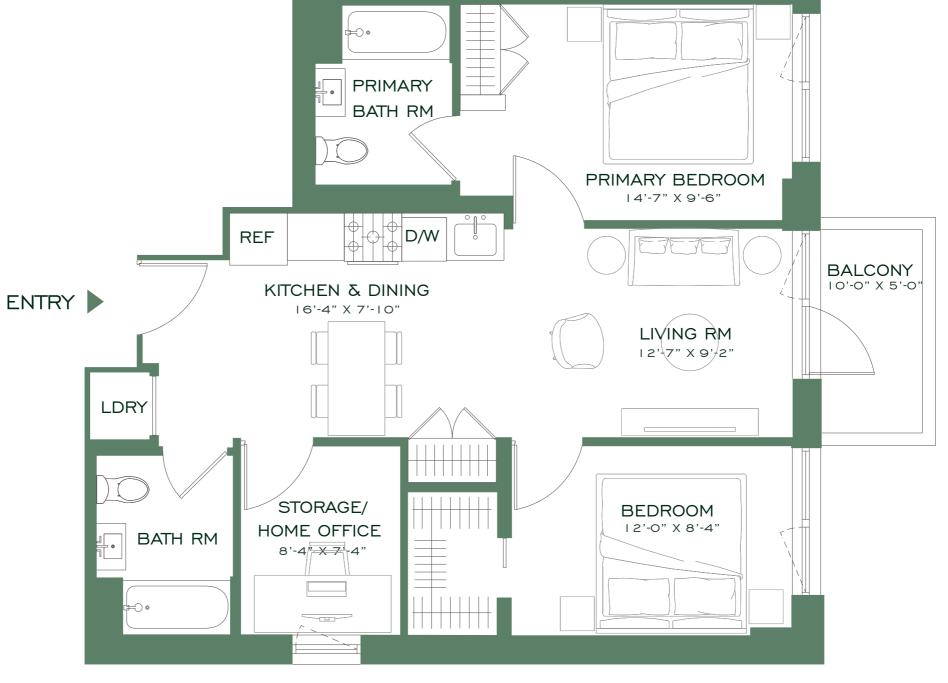

RESIDENCE

2014

2 BEDROOMS + OFFICE

2 BATHROOMS

INT AREA: 833 SQ FT

EXT AREA: 50 SQ FT

The complete offering terms are in an offering plan available from the Sponsor. File No. CD22-0247. The artist representations and interior decorations, finishes, appliances and furnishings are provided for illustrative purposes only. Sponsor makes no representations or warranties except as set forth in the Offering Plan. Sponsor reserves the right to substitute materials, appliances, equipment, fixtures and other construction and design details specified herein with similar materials, appliances, equipment and/or fixtures of substantially equal or better quality. All dimensions are approximate and subject to normal construction variances and tolerances. Square footage exceeds the usable floor area. Sponsor reserves the right to make changes in accordance with the terms of the Offering Plan. Plans and dimensions may contain minor variations from floor to floor. The use of any designations, labels or nomenclature is for marketing purposes only and does not obligate Sponsor to deliver such areas or rooms designed or fitted out in the manner depicted or implied in this advertising. Sponsor: Quality Building Enterprise LLC, 4918 3rd Avenue, Brooklyn, NY 11220. Equal Housing Opportunity.