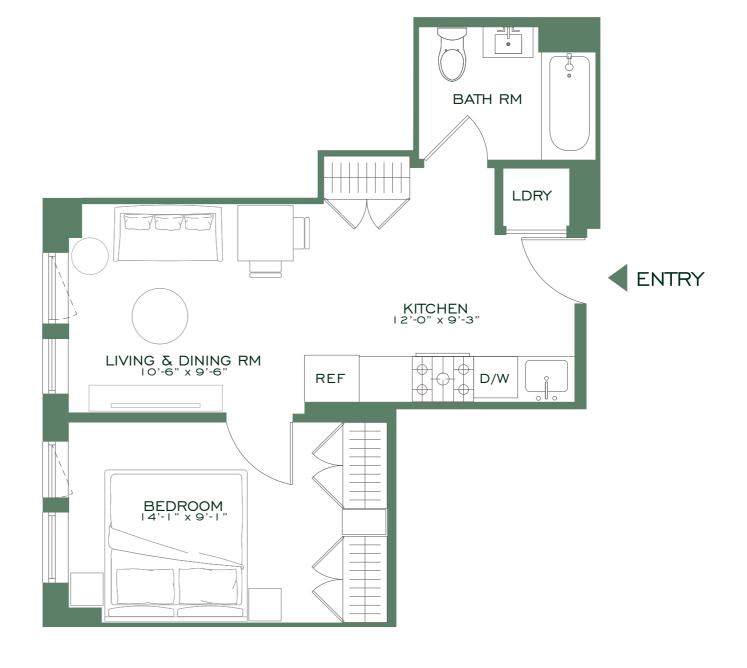

**RESIDENCE** 

I BEDROOM

I BATHROOM

INT AREA: 472 SQ FT

The complete offering terms are in an offering plan available from the Sponsor. File No. CD22-0247. The artist representations and interior decorations, finishes, appliances and furnishings are provided for illustrative purposes only. Sponsor makes no representations or warranties except as set forth in the Offering Plan. Sponsor reserves the right to substitute materials, appliances, equipment, fixtures and other construction and design details specified herein with similar materials, appliances, equipment and/or fixtures of substantially equal or better quality. All dimensions are approximate and subject to normal construction variances and tolerances. Square footage exceeds the usable floor area. Sponsor reserves the right to make changes in accordance with the terms of the Offering Plan. Plans and dimensions may contain minor variations from floor to floor. The use of any designations, labels or nomenclature is for marketing purposes only and does not obligate Sponsor to deliver such areas or rooms designed or fitted out in the manner depicted or implied in this advertising. Sponsor: Quality Building Enterprise LLC, 4918 3rd Avenue, Brooklyn, NY 11220. Equal Housing Opportunity.