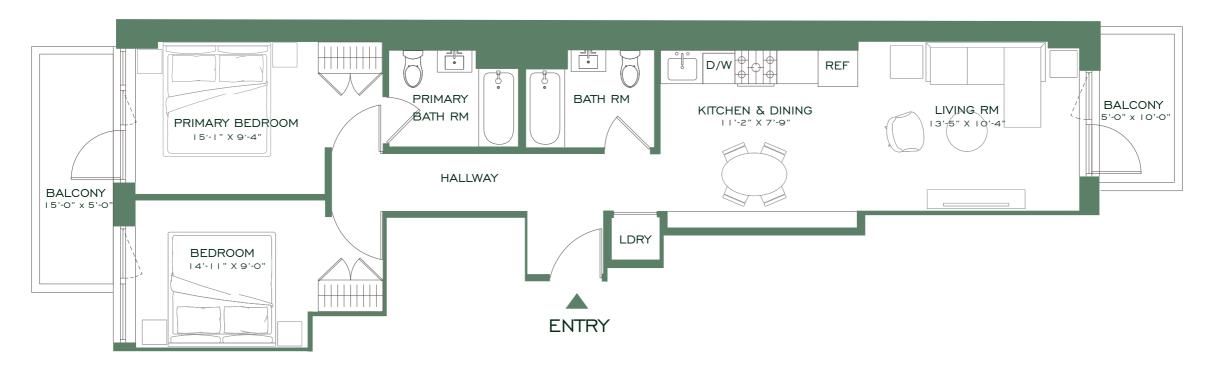

**RESIDENCE** 

2 BEDROOMS

2 BATHROOMS

INT AREA: 884 SQ FT

EXT AREA: 125 SQ FT

The complete offering terms are in an offering plan available from the Sponsor. File No. CD22-0247. The artist representations and interior decorations, finishes, appliances and furnishings are provided for illustrative purposes only. Sponsor makes no representations or warranties except as set forth in the Offering Plan. Sponsor reserves the right to substitute materials, appliances, equipment, fixtures and other construction and design details specified herein with similar materials, appliances, equipment and/or fixtures of substantially equal or better quality. All dimensions are approximate and subject to normal construction variances and tolerances. Square footage exceeds the usable floor area. Sponsor reserves the right to make changes in accordance with the terms of the Offering Plan. Plans and dimensions may contain minor variations from floor to floor. The use of any designations, labels or nomenclature is for marketing purposes only and does not obligate Sponsor to deliver such areas or rooms designed or fitted out in the manner depicted or implied in this advertising. Sponsor: Quality Building Enterprise LLC, 4918 3rd Avenue, Brooklyn, NY 11220. Equal Housing Opportunity.